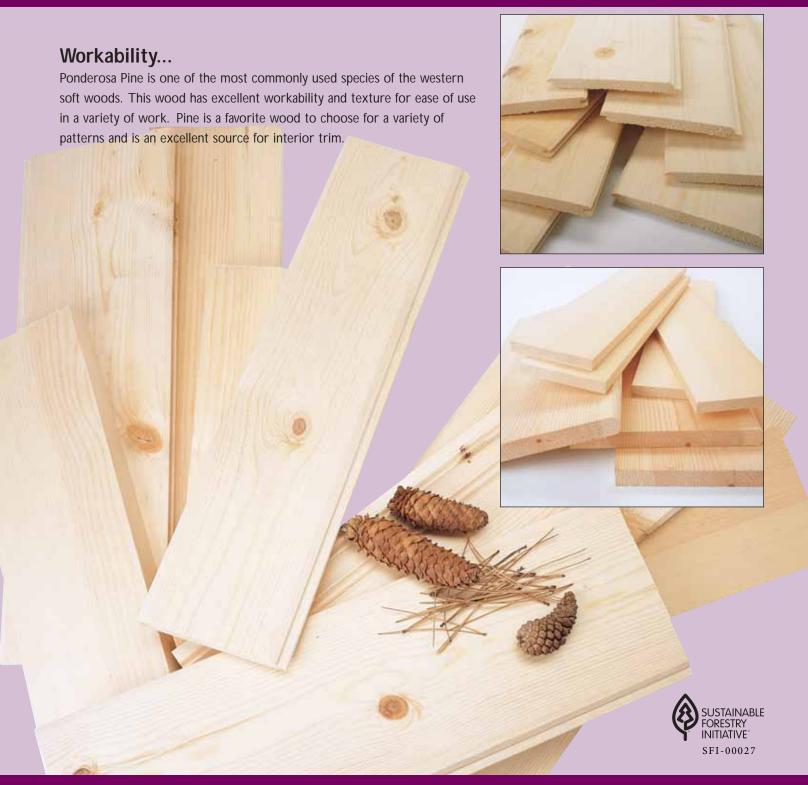

## Ponderosa Pine

Soft texture and unique workability make Pine an excellent trim wood.

po box 496028 . redding . california . 96049 . usa . phone . 530-378-8000 . fax . 530-378-8242 check out our website at www.spi-ind.com