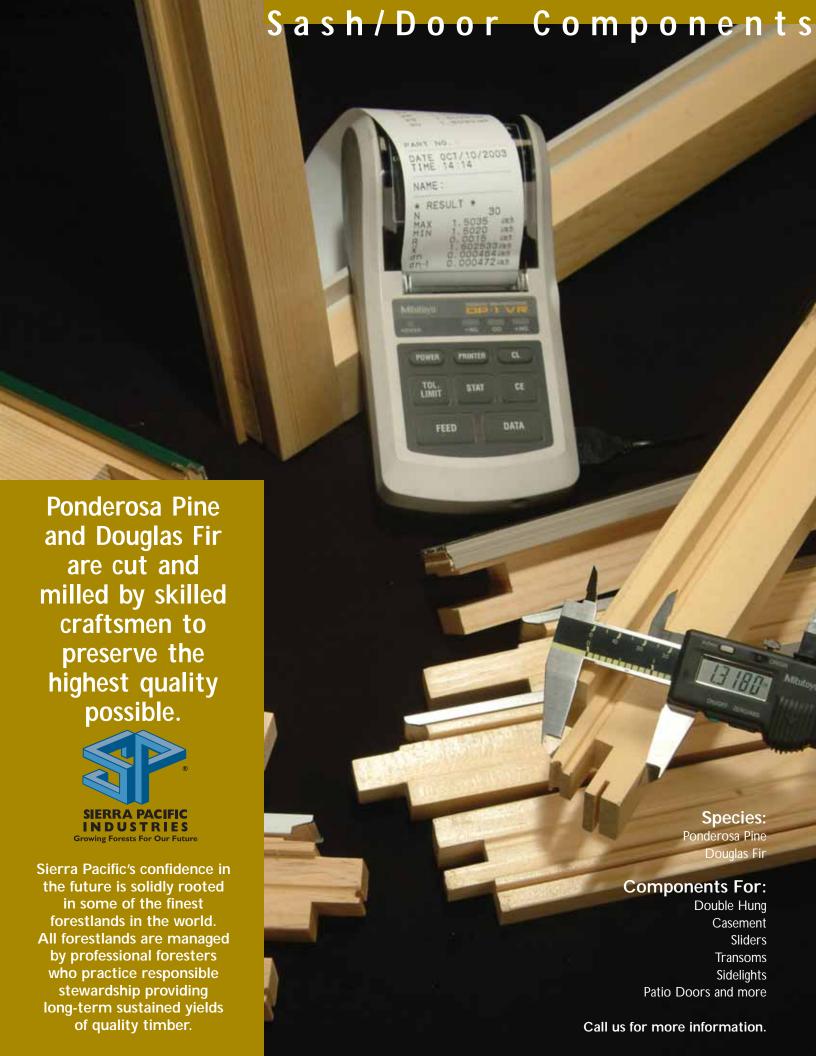

## Components are manufactured to exact specifications.

## Specialty Millwork Products...

100% West Coast Pine and Douglas Fir provide the preferred species for specialty (window & door) millwork components. Millability, stability and appearance add up to the best the industry has to offer. Manufactured to your exact specifications with on time delivery and exceptional customer service.