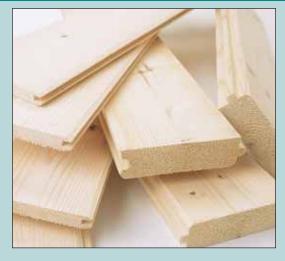

### See impeccable results for your final finish work.

### Premium...

The key word is "premium". Sierra Premium is a high quality cut of Hem Fir for sidings, fascia and other appearance uses. Various specified length options are another advantage in choosing Sierra Premium. This wood is kiln dried, a process which allows for impeccable results in final finish work.