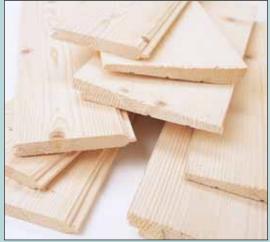

### See impeccable results for your final finish work.

### Premium...

The key word is "premium". Sierra Premium is a high quality cut of Hem Fir for sidings, fascia and other appearance uses. Various specified length options are another advantage in choosing Sierra Premium. This wood is kiln dried, a process which allows for impeccable results in final finish work.